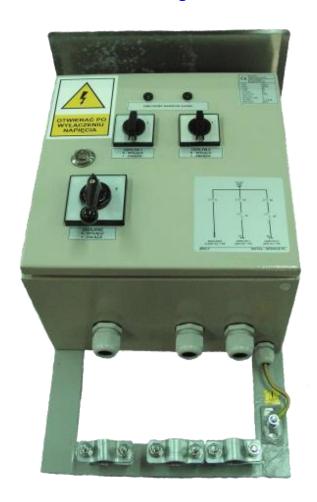

#### CONSTRUCTION

The switchgear is manufactured from steel sheets. The whole is placed on the common carrier frame. The housing is equipped with brackets allowing for the switchgear to be hung on a chain.

### **MODE OF OPERATION**

Turning on/off the switchgear is carried out with moving on lever drive of disconnector S on "turning on/off" position. After turning on disconnector S, the indicating lamp H1, H2 signalizes the present of 230 voltage on outlets 1 and 2. Turning on/off the outlets is carried out with moving on lever drive of disconnector 1S, 2S on "turning on/off" position.