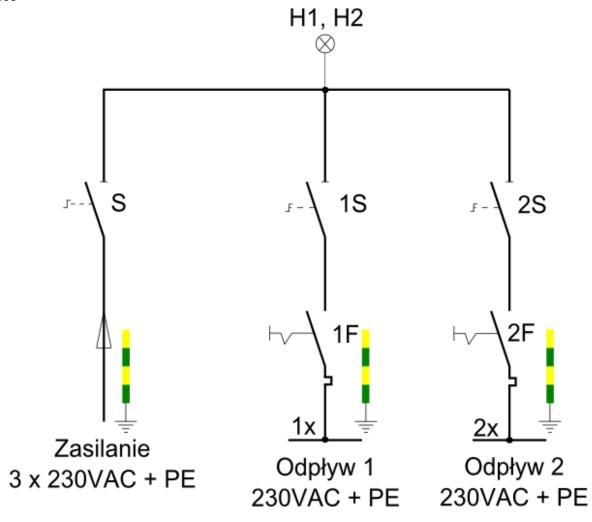

## **SCHEMATIC DIAGRAM**

#### Legend:

Odpływ 1,2 - outlet 1,2 Zasilanie - supply S,1S,2S - disconnectors H1,H2 - indicating lamps 1F, 2F - switches